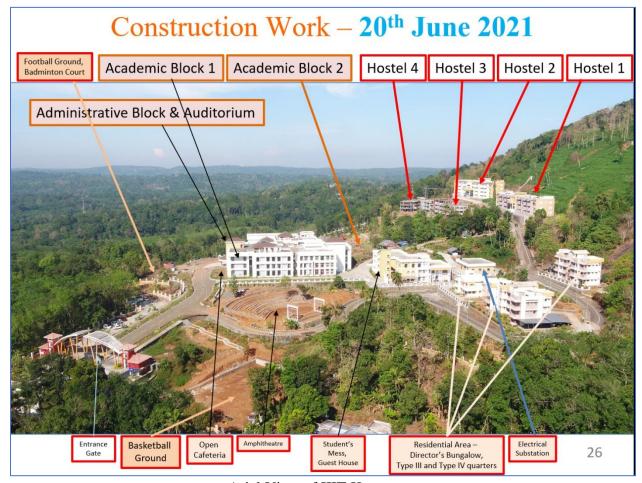

## IIIT Kottayam – An Eye Catching Campus at GOD's Own Country - Kerala

Arial View of IIIT Kottayam

Canteen and Guest House

Insight Academic Block 1

Insight Academic Block 1

Insight Administrative Block

Administrative Block and Academic Block 1

Administrative Block and Academic Block 1

Academic Block 1

Night View of Academic Block 1

Academic Block – Early Morning Fog

Kids Park

Entrance Gate

Roads in side the campus

IIIT Kottayam name at entrance

Administrative Block

Pathway from Canteen to Hostel

Arial View of Director's Residence

Amphitheater (Open Air Theatre), Academic Block, Canteen and Director Residence

Director Residence and Staff Quarters

Hostel 2

Insight view of Quarters

Pleasant Weather: Academic Block, Canteen, Director Residence, Staff Quarter III and II

Entrance of Administrative Block

Administrative Block

Administrative Block

Administrative Block

Auditorium

Computer Labs

Classrooms

Conference Rooms

Lift – Administrative Block

Administrative Office Premises

Administrative Office Premises

Administrative Office Premises

Area in front of Administrative Block

Amphitheater (Open Air Theatre)

Evening View of Guest House

Evening View of Staff Quarters

Upcoming Hostel 3 and 4 (on 10 June 2021)

Upcoming Hostel 3 and 4 (on 30 Nov 2021)

Upcoming Academic Block II (on 02 Dec 2021)

Upcoming 28 Staff Quarters – Site Preparation is under progress (on 30<sup>th</sup> Sept 2021)